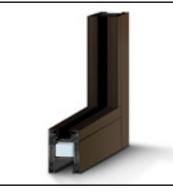

#### FRAME CUT AWAY

### **ABSOLUTE VINYL SERIES DOOR**

The Panoramic Absolute Series Vinyl Door is an aluminum reinforced vinyl door built in a stile and rail design. Unlike most vinyl doors that are constructed with fusion welded corners, our design incorporates mechanically connected corners that match the look of traditional wood doors giving it a refined appearance that is perfect for any home or office.

Built using the same patented award winning Magnaline System<sup>™</sup> hardware as the Signature Series Aluminum Door, the Absolute Series Door is our more affordable version.