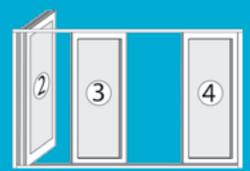

### HOW THE PANORAMIC DOOR SYSTEM OPERATES

**STEP 1: OPEN ACCESS DOOR** Turn handle to open the access door.

**STEP 2: SLIDE PANEL AND PIVOT TO OPEN** Slide the next panel over toward the open access door. When in position, the sliding panel will click into place and pivot open

STEP 3: CONTINUE WITH REMAINING PANELS Continue the same process with the remaining panels.