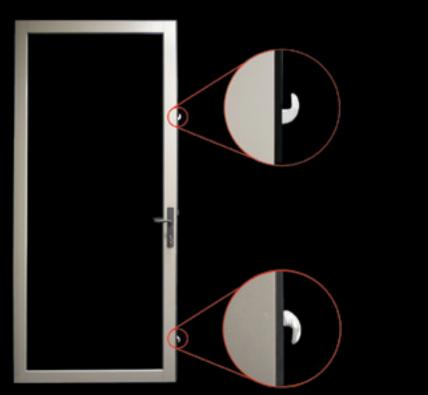

### **MULTI-POINT LOCKING**

### **HARDWARE OPTIONS**

London Oil Rubbed Bronze

London Brushed Nickel

Satin Nickel

Sheffield Bronze

Miami

White

All of our Panoramic Door Systems come standard with a multi-point locking system on each access door. The sliding panels integrate with the access door to provide security.