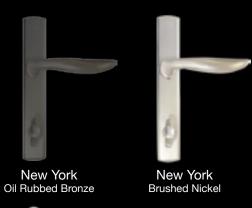

### **HARDWARE OPTIONS**

London Oil Rubbed Bronze

London Brushed Nickel

Satin Nickel

Sheffield Bronze

Miami

White

All of our Panoramic Door Systems come standard with a multi-point locking system on each access door. The sliding panels integrate with the access door to provide security.