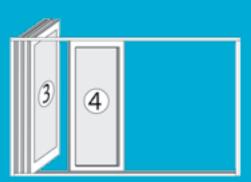

### HOW THE PANORAMIC DOOR SYSTEM OPERATES

**STEP 1: OPEN ACCESS DOOR** Turn handle to open the access door.

**STEP 2: SLIDE PANEL AND PIVOT TO OPEN** Slide the next panel over toward the open access door. When in position, the sliding panel will click into place and pivot open

STEP 3: CONTINUE WITH REMAINING PANELS Continue the same process with the remaining panels.