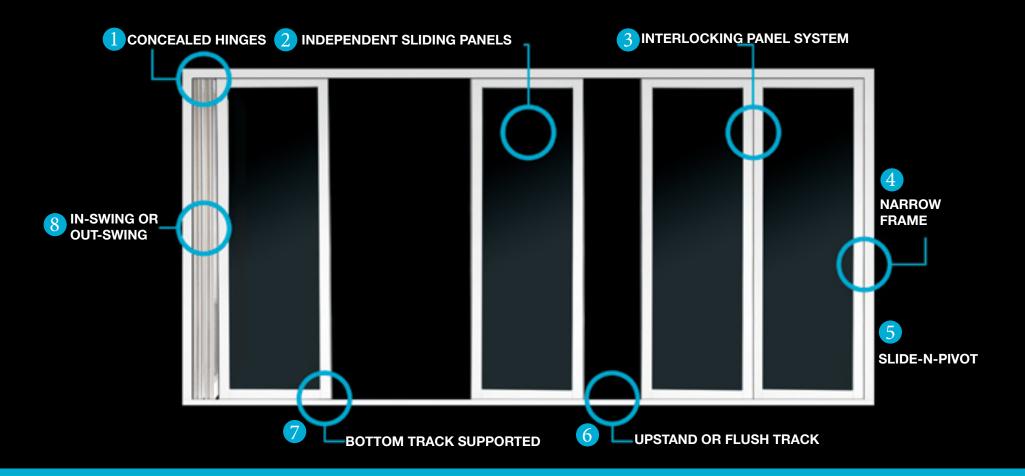

### **1. CONCEALED HINGES:**

All hinges/pivot points are concealed for a more pleasing aesthetics and architectural sight-lines.

### 2. INDEPENDENT SLIDING PANELS:

No hinges, no binding, no sagging. Panoramic door panels glide with a smooth and easy functionality along the bottom track.

### **3. INTERLOCKING PANEL SYSTEM:**

Interlocking "tongue and groove" panels provide for security and performance against the elements.....without the need for additional locking mechanisms.

### 4. NARROW FRAME:

Our narrow 3" (inside to outside) frame give you plenty of room to add a screen or blinds.

### **5. SLIDE-N-PIVOT OPERATION:**

Utilizing our innovative, patented Magnaline® hardware system, the door panels slide-n-pivot independently for easier operation.

### 6. UP-STAND OR FLUSH TRACK:

Choose between the 3/4 up-stand track for maximum weather protection or the flush\* track for a low profile appearance. Note: \*Flush track does not protect against water penetration

### 7. BOTTOM TRACK SUPPORTED:

Rather than hanging from the header, our panels ride on the bottom track reducing the cost of engineering and special structural support.

### 8. IN-SWING OR OUT-SWING:

Choose between in-swing or out-swing door operation. \*Note: Nail-fin and Retro Outer Frame is available in out-swing only.