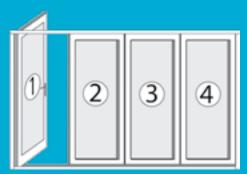

### HOW THE PANORAMIC DOOR SYSTEM OPERATES

**STEP 1: OPEN ACCESS DOOR** Turn handle to open the access door.

**STEP 2: SLIDE PANEL AND PIVOT TO OPEN** Slide the next panel over toward the open access door. When in position, the sliding panel will click into place and pivot open

STEP 3: CONTINUE WITH REMAINING PANELS Continue the same process with the remaining panels.