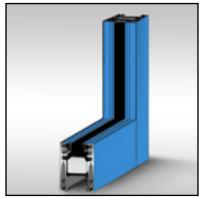

### **ABSOLUTE VINYL SERIES DOOR**

The Panoramic Absolute Series Vinyl Door is an aluminum reinforced vinyl door built in a stile and rail design. Unlike most vinyl doors that are constructed with fusion welded corners, our design incorporates mechanically connected corners that match the look of traditional wood doors giving it a refined appearance that is perfect for any home or office.

#### FRAME CUT AWAY