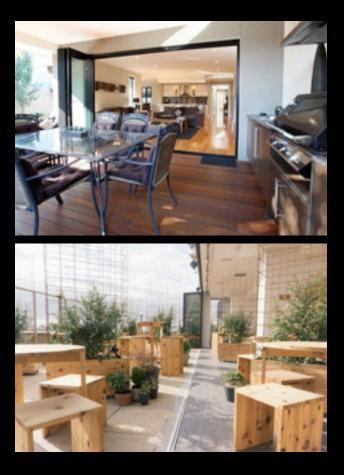

### A DOOR FOR ALL USES

Designed with the modern home and business in mind, the Panoramic Door is a versatile system that works perfectly for the home, office or restaurant setting.

Big open spaces are accentuated with the Panoramic Door. But it does not stop there. Because Panoramic Door is a hinge-less system with free floating panels, you control the opening to fit your needs.

We stripped away all the constraints inherent to the "hinged" systems. Because we do not have panel-to-panel hinges, you get to choose how your door opens. With the Panoramic Door you ( not the door ) get to decide how many panels are open or closed at any one time.

Experience the ultimate in flexibility and ease of use with both our vinyl and aluminum doors with eeCore<sup>™</sup> total comfort.