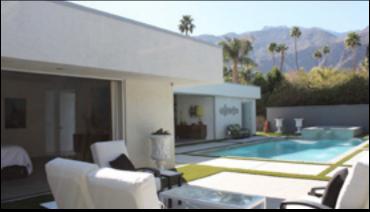

### A DOOR FOR ALL USES

Designed with the modern home and business in mind, the Panoramic Door is a versatile system that works perfectly for the home, office or restaurant setting.

Big open spaces are accentuated with the Panoramic Door. But it does not stop there. Because Panoramic Door is a hinge-less system with free floating panels, you control the opening to fit your needs.

We stripped away all the constraints inherent to the "hinged" systems. Because we do not have panel-to-panel hinges, you get to choose how your door opens. With the Panoramic Door you ( not the door ) get to decide how many panels are open or closed at any one time.