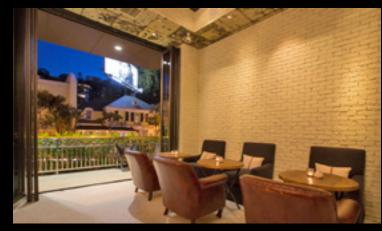

### A DOOR FOR ALL USES

Designed with the modern home and business in mind, the Panoramic Door is a versatile system that works perfectly for the home, office or restaurant setting.

Big open spaces are accentuated with the Panoramic Door. But it does not stop there. Because Panoramic Door is a hinge-less system with free floating panels, you control the opening to fit your needs.

We stripped away all the constraints inherent to the "hinged" systems. Because we do not have panel-to-panel hinges, you get to choose how your door opens. With the Panoramic Door you ( not the door ) get to decide how many panels are open or closed at any one time.