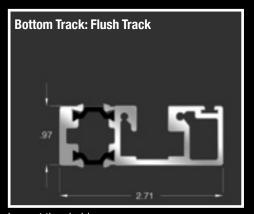

### 6. UP-STAND OR FLUSH TRACK:

Choose between the 3/4 up-stand track for maximum weather protection or the flush\* track for a low profile appearance. Note: \*Flush track does not protect against water penetration

### **TRACK DETAILS**

Offers best water barrier. Recommended for most applications.

Lowest threshold. Important: The "flush track" does not protect against water and wind infiltration.