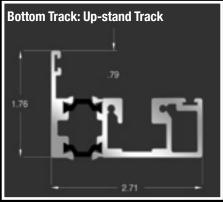

### 6. UP-STAND OR FLUSH TRACK:

Choose between the 3/4 up-stand track for maximum weather protection or the flush\* track for a low profile appearance. Note: \*Flush track does not protect against water penetration

### **TRACK DETAILS**

Offers best water barrier. Recommended for most applications.

Lowest threshold. Important: The "flush track" does not protect against water and wind infiltration.