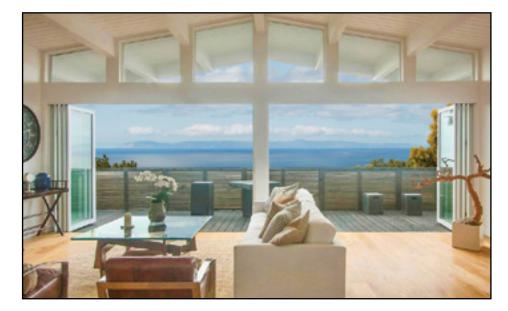

### SIGNATURE ALUMINUM with eeCore™

The Panoramic Signature Aluminum Series Door offers ultimate versatility and options. This energy efficient thermally broken door utilizes our eeCore™ (energy efficient Core) technology for optimal thermal performance. Now you can have the durability and beauty of aluminum while enjoying maximum comfort with energy savings.

Available in sizes up to 120 inches high and/or panel widths of 40 inches, the Signature Series doors can be built to fit any size opening no matter what the width.