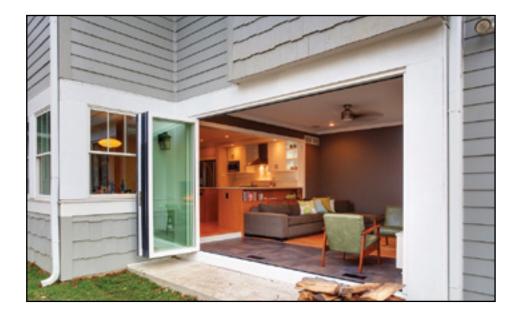

### HOW THE PANORAMIC DOOR SYSTEM OPERATES

**STEP 1: OPEN ACCESS DOOR** Turn handle to open the access door.

**STEP 2: SLIDE PANEL AND PIVOT TO OPEN** Slide the next panel over toward the open access door. When in position, the sliding panel will click into place and pivot open

STEP 3: CONTINUE WITH REMAINING PANELS Continue the same process with the remaining panels.