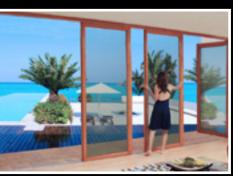

### SIGNATURE ALUMINUM with eeCore™

The Panoramic Signature Aluminum Series Door offers ultimate versatility and options. This energy efficient thermally broken door utilizes our eeCore™ (energy efficient Core) technology for optimal thermal performance. Now you can have the durability and beauty of aluminum while enjoying maximum comfort with energy savings.

Available in sizes up to 120 inches high and/or panel widths of 40 inches, the Signature Series doors can be built to fit any size opening no matter what the width.